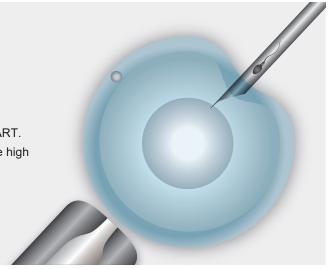

## MicroTools for ICSI

High quality pipettes enable accurate and precise manipulation for ART. Pipettes co-developed and designed by major clinics in Japan ensure high performance in ease of manipulation and fertility rate.

## ICSI Injection Pipette

It is easy to control the sperm with long arm. Short spike minimize damage to cell cytoplasm. Appearances of respective pipettes are inspected one by one with image system.

|           | Order Number | Code     | ID (μm) | OD(μm) | Contents    |
|-----------|--------------|----------|---------|--------|-------------|
| Injection | 71000        | MT-INJ30 | 3.5     | 6      | 10pcs / box |