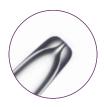

## ICSI Holding Pipette

Manufactured with special process in order to hold the oocytes flat and horizontal.

|         | Order Number | Code    | ID (μm) | OD(μm) | Contents    |
|---------|--------------|---------|---------|--------|-------------|
| Holding | 71100        | MT-HD30 | 15      | 100    | 10pcs / box |