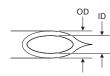

## ICSI Injection Pipette

It is easy to control the sperm with long arm. Short spike minimize damage to cell cytoplasm. Appearances of respective pipettes are inspected one by one with image system.

|           | Order Number | Code     | ID (μm) | OD(μm) | Contents    |
|-----------|--------------|----------|---------|--------|-------------|
| Injection | 71000        | MT-INJ30 | 3.5     | 6      | 10pcs / box |

## ICSI Holding Pipette

Manufactured with special process in order to hold the oocytes flat and horizontal.

|         | Order Number | Code    | ID (μm) | OD(μm) | Contents    |
|---------|--------------|---------|---------|--------|-------------|
| Holding | 71100        | MT-HD30 | 15      | 100    | 10pcs / box |

\*The angle is 30° for all pipettes.