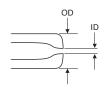

## ICSI Injection Pipette

It is easy to control the sperm with long arm. Short spike minimize damage to cell cytoplasm. Appearances of respective pipettes are inspected one by one with image system.

|           | Order Number | Code     | ID (μm) | OD(μm) | Contents    |
|-----------|--------------|----------|---------|--------|-------------|
| Injection | 71000        | MT-INJ30 | 3.5     | 6      | 10pcs / box |

## ICSI Holding Pipette

Manufactured with special process in order to hold the oocytes flat and horizontal.

|         | Order Number | Code    | ID (μm) | OD(μm) | Contents    |
|---------|--------------|---------|---------|--------|-------------|
| Holding | 71100        | MT-HD30 | 15      | 100    | 10pcs / box |