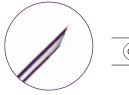

## ICSI Injection Pipette

It is easy to control the sperm with long arm. Short spike minimize damage to cell cytoplasm. Appearances of respective pipettes are inspected one by one with image system.

|           | Order Number | Code     | ID (μm) | OD(μm) | Contents    |
|-----------|--------------|----------|---------|--------|-------------|
| Injection | 71000        | MT-INJ30 | 3.5     | 6      | 10pcs / box |